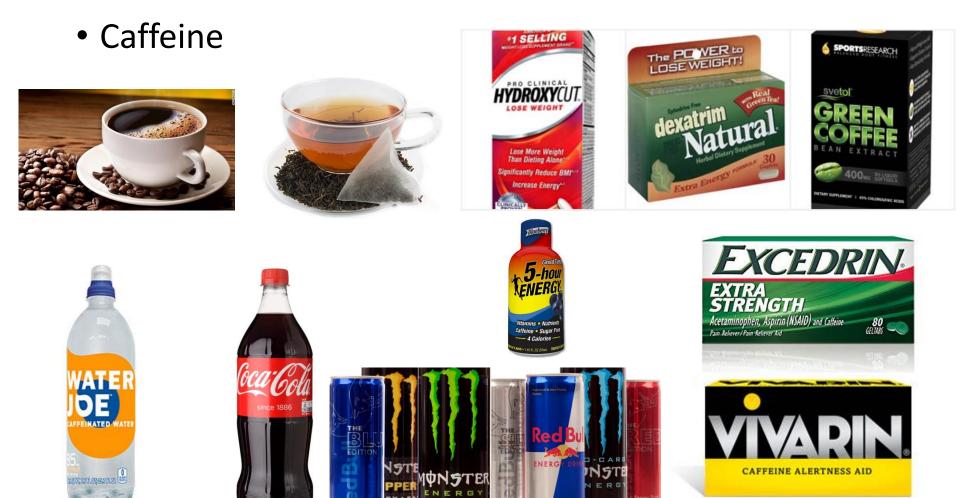

#### Caffeine Content

- Chocolate (1oz)
- Tea (5oz)
- Cola/Soda (12oz)
- Energy Drink (12oz)
- 5 Hour Energy (2oz)
- Coffee (12oz)
- Safe ~ 400mg

- 1-35mg
  - 25-70mg
- 40-70mg
  - 80-160mg
    - 215-250mg
    - 200-300mg

#### Energy Drinks

### Energy Drinks

- B-vitamins = metabolism
  - Niacin
  - Riboflavin
  - B2, B3, B5, B6, B9, B12
- Taurine = amino acid
  - Neurotransmitter inhibiter
- Guarana = stimulant
  - Caffeine-like
- Sugar
  - 1 tsp = 5g

### Energy Drinks

- Ginseng
  - <200mg
  - Stimulates
     hypothalamus →
     Adrenal corticotropic
     hormone = stimulant,
     alertness
- L-Pheylalanine
  - Increases alertness

Supplement Facts Serving Size 1.93 fl. oz.