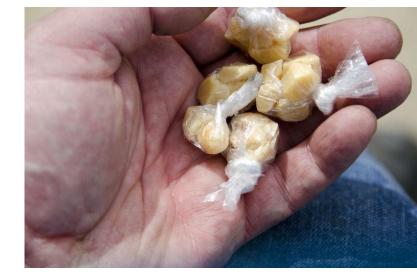

# Cut with other white powders

#### Snorted 3 – 5 minute moderate onset

#### Cocaine

- Freebase
- Flammable

- 1g = \$80 (1/10g use)
- Cocaine + Baking Soda
- Less flammable

- Smoked
- 7 8 seconds intense onset

- Cheaper
- Faster

- Cocaine = Wealthy, successful, glamourous
- Crack = Poor, inner-city, gangs