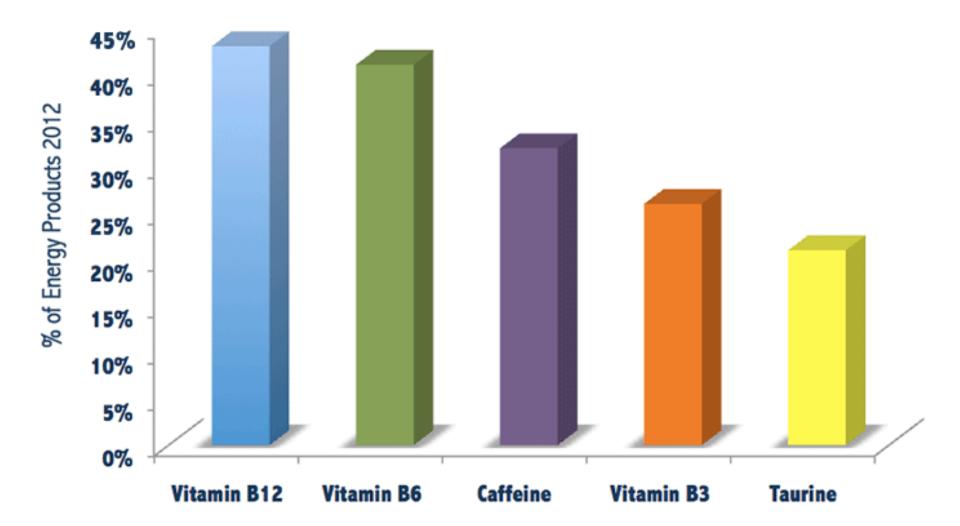

### Energy Drinks

- B-vitamins = metabolism
  - Niacin
  - Riboflavin
  - B2, B3, B5, B6, B9, B12
- Taurine = amino acid
  - Neurotransmitter inhibiter
- Guarana = stimulant
  - Caffeine-like
- Sugar
  - 1 tsp = 5g

### Energy Drinks

- Ginseng
  - <200mg
  - Stimulates
     hypothalamus →
     Adrenal corticotropic
     hormone = stimulant,
     alertness
- L-Pheylalanine
  - Increases alertness

Supplement Facts Serving Size 1.93 fl. oz.