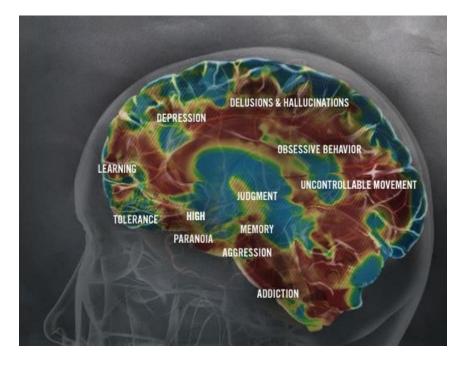

#### Tweaking

- End of binge
- Emptiness
- Craving
- Inability to sleep
- Formication
- Hallucinations
- Delusional
- Aggressive