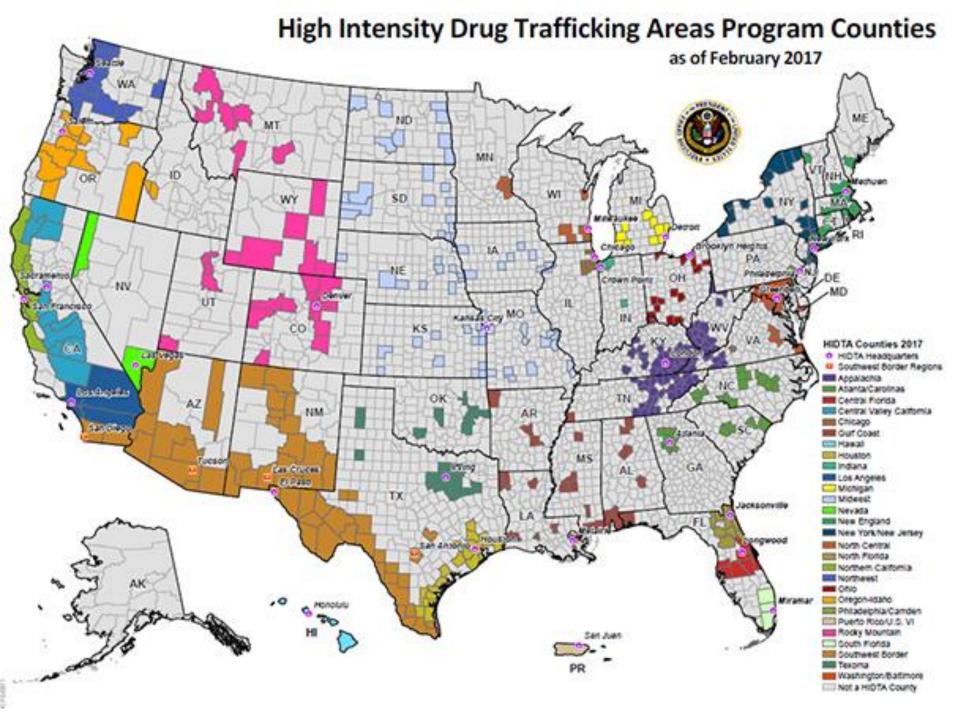

#### Oconto Marinette Rice Lake

- "Meth mouth"
- Dry mouth
- Grinding of teeth
- Poor oral hygiene
- Poor nutrition
- Caustic drug

Formication

- "Crank Bugs"
- "Meth Mites"
- Histamines

• FOX Cyclones – Discuss the unique dangers of products such as bath salts.

### Bath Salts & Flakka

- Ingested, injected, inhaled, vape
- Desired Effect
  - Energized
  - Hyper-stimulation
  - Euphoria
  - 15 min 4 hour high
- Side Effects
  - Poisoning
  - Suicidal thoughts & tendencies
  - Agitation, violent behavior
  - Hallucinations/psychosis "Zombie drug" "demon drug"
  - Hypertension/chest pain
  - Elevated body temperature