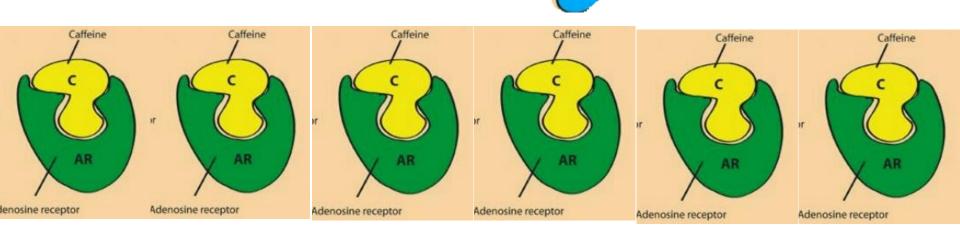

Caffeine

- Adenosine agonist
- Vasoconstrictor
- Stimulates noradrenaline
- Dopamine

- Caffeine half-life
- 4 8 hours

- Caffeine half-life
- 4 8 hours

- Caffeine half-life
- 4 8 hours

Adenosine receptor

- Caffeine half-life
- 4 8 hours

• Tolerance