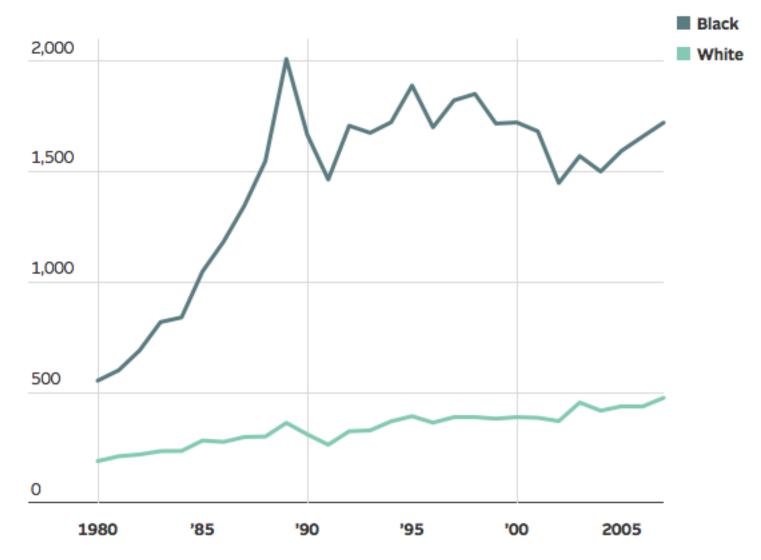

# US drug arrest rates, per 100,000 residents of each race

Source: Human Rights Watch, 2009 analysis of government data