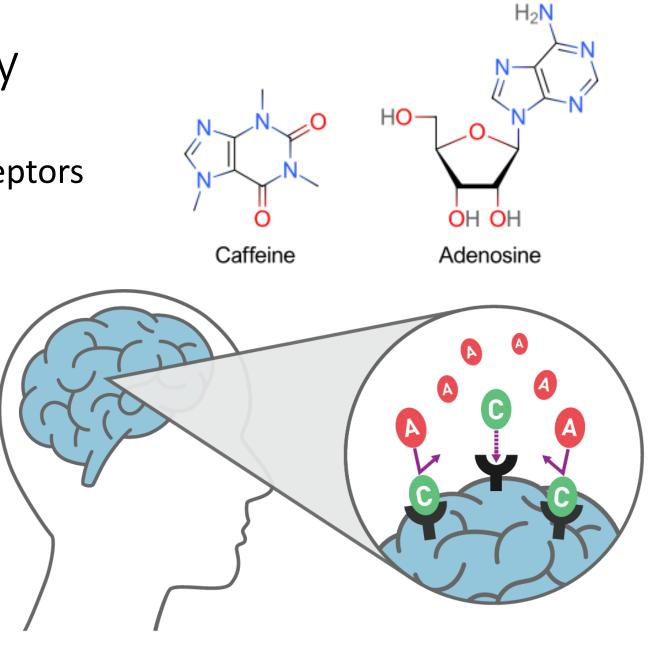

Source: Foster, J. (June 2018). Energy drink ingredients and what they do. Caffeineinformer. Retrieved from https://www.caffeineinformer.com/energy-drink-ingredients

Adenosine receptors

- Tired
- Vasodilation
- Oxygenation
- Sleep

Caffeine

- Adenosine agonist
- Vasoconstrictor
- Stimulates noradrenaline
- Dopamine

- Caffeine half-life
- 4 8 hours

- Caffeine half-life
- 4 8 hours

- Caffeine half-life
- 4 8 hours

Adenosine receptor

- Caffeine half-life
- 4 8 hours