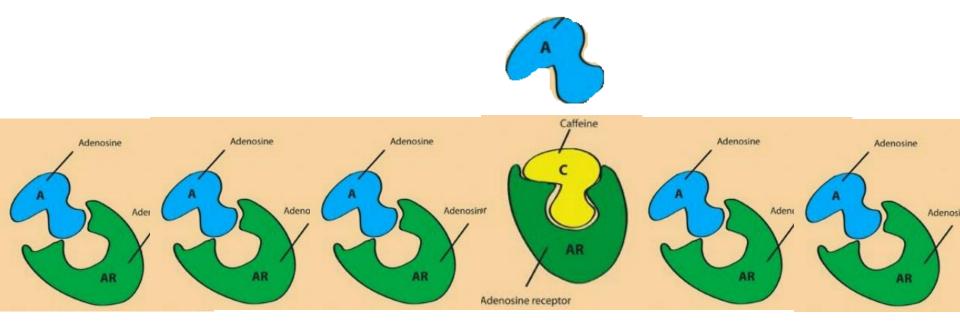

Source: Foster, J. (June 2018). Energy drink ingredients and what they do. Caffeineinformer. Retrieved from https://www.caffeineinformer.com/energy-drink-ingredients

Adenosine receptors

- Tired
- Vasodilation
- Oxygenation
- Sleep

Caffeine

- Adenosine agonist
- Vasoconstrictor
- Stimulates noradrenaline
- Dopamine

- Caffeine half-life
- 4 8 hours

- Caffeine half-life
- 4 8 hours

- Caffeine half-life
- 4 8 hours

Adenosine receptor

- Caffeine half-life
- 4 8 hours