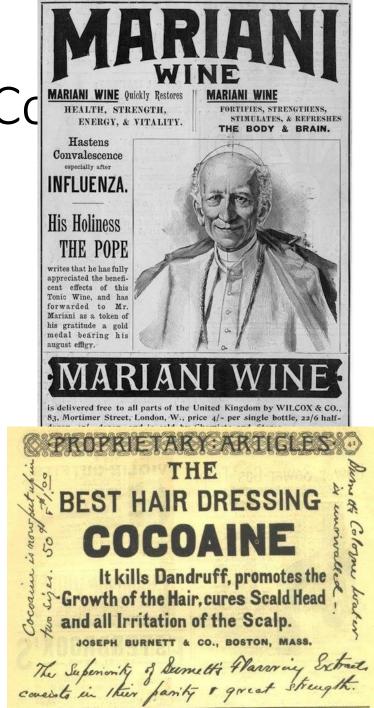

- Atlanta, GA first city prohibition of alcohol
- Extracts from coca leaves & kola nuts

We purchase our COCA-COLA direct from the manufacturers and no shoddy substitutes are ever permitted to go into our fountain. If you are weary there is nothing so refreshing. It exhilarates and enlivens body and mind. We claim the best drinks in the city. You will have prompt, polite and careful attention at our fountain

- Atlanta, GA first city prohibition of alcohol
- Extracts from coca leaves & kola nuts

#### Today

- DEA = 175,000kg of coca leaves from Peru
- 1,750kg of cocaine (medical use)
- Coca-Cola buys de-cocainized leaves
- 1.9 billion servings of Coke each day