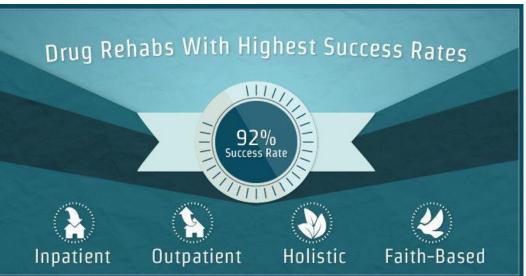

- 1980's "Latch-key kids"
  - After School Programs
- 5<sup>th</sup> Quarter events
- "Broken Window" Theory

- 1980's "Latch-key kids"
  - After School Programs
- 5<sup>th</sup> Quarter events
- "Broken Window" Theory
  - Community Improvement

- 1980's "Latch-key kids"
  - After School Programs
- 5<sup>th</sup> Quarter events
- "Broken Window" Theory
  - Community Improvement
- Police Relations

- 1980's "Latch-key kids"
  - After School Programs
- 5<sup>th</sup> Quarter events
- "Broken Window" Theory
  - Community Improvement
- Police Relations
- Alternatives to incarceration

- 1980's "Latch-key kids"
  - After School Programs
- 5<sup>th</sup> Quarter events
- "Broken Window" Theory
  - Community Improvement
- Police Relations
- Alternatives to incarceration
- Workplace Policy

- 1980's "Latch-key kids"
  - After School Programs
- 5<sup>th</sup> Quarter events
- "Broken Window" Theory
  - Community Improvement
- Police Relations
- Alternatives to incar
- Workplace Policy
- Places of Worship