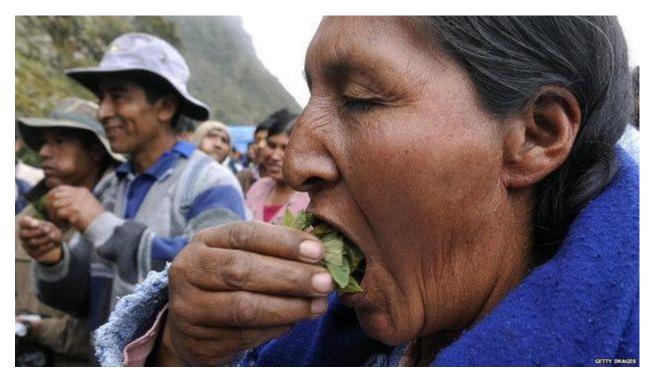

#### <u>1<sup>st</sup> Era – pre 1800s</u>

- South American Indians
- Chewed cocoa leaves