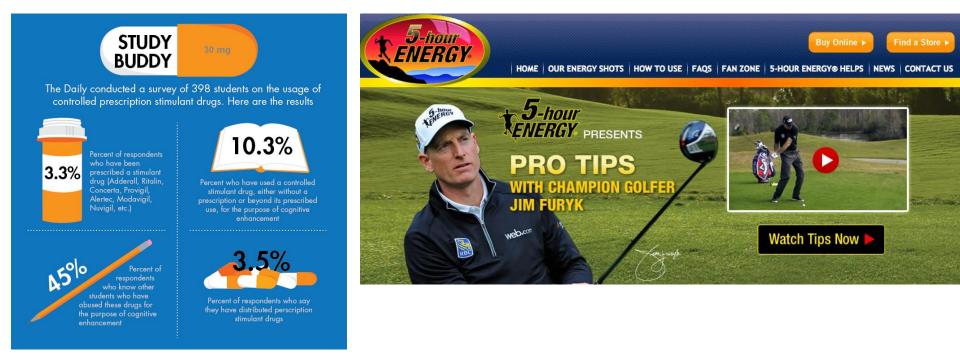

# Drug Interactions (abuse)

Amphetamine & other stimulants

- Blood pressure
- Rapid heart rate
- Hypovolemic shock
- Increase dependency
- Dopaminergic & Serotonergic nerve ending damage

• MNT Phoenix – What are the potential dangers of herbal stimulants, such as Ephedra.

• **BRN Chargers** – What are the side effects of amphetamines on brain and cardiovascular functions.

• MAN Blue Devils – Explain how Ritalin compares to methamphetamine.

 MNT Buccaneers – Describe why stimulants are used as "performance enhancers" and why they are dangerous.