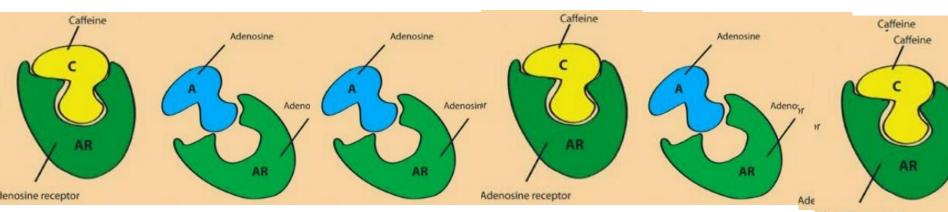

Source: Foster, J. (June 2018). Energy drink ingredients and what they do. Caffeineinformer. Retrieved from https://www.caffeineinformer.com/energy-drink-ingredients

Adenosine receptors

- Tired
- Vasodilation
- Oxygenation
- Sleep

Caffeine

- Adenosine agonist
- Vasoconstrictor
- Stimulates noradrenaline
- Dopamine

- Caffeine half-life
- 4 8 hours

- Caffeine half-life
- 4 8 hours

- Caffeine half-life
- 4 8 hours

Adenosine receptor

- Caffeine half-life
- 4 8 hours