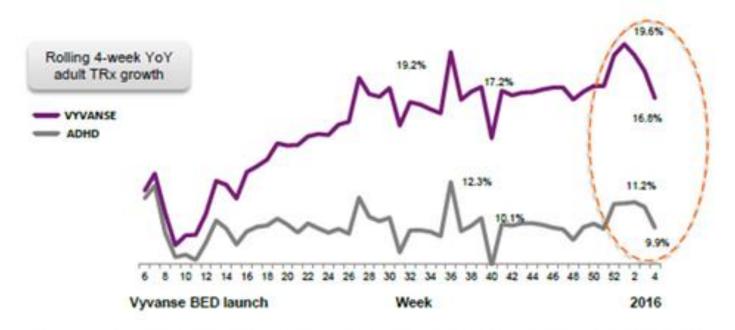

#### Vyvanse Performance

#### Vyvanse above-market performance driven by uptake in the adult ADHD market and in adults with Binge-Eating Disorder since launch in Q1:15

Source: This information is an estimate derived from the use of information under license from the following IMS Health information service: IMS NPA Weekly for the period Jan 17, 2014 to Jan 22, 2016. IMS expressly reserves all rights, including rights of copying, distribution and republication.

Source: Shire Plc. Fiscal 2015 Results Presentation, February 2016