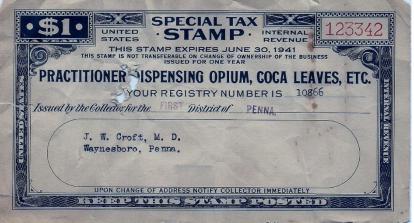

#### <u>2<sup>nd</sup> Era – 1860s – 1920s</u>

- Wide spread use  $\rightarrow$  Social ills
- Temperance Movement
- 1904 Pure Food & Drug Act
- 1914 Harrison Narcotics Act
  - Taxation of production, importation, & distribution