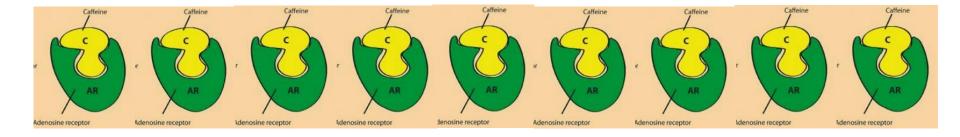

Source: Foster, J. (June 2018). Energy drink ingredients and what they do. Caffeineinformer. Retrieved from https://www.caffeineinformer.com/energy-drink-ingredients

Adenosine receptors

- Tired
- Vasodilation
- Oxygenation
- Sleep

Caffeine

- Adenosine agonist
- Vasoconstrictor
- Stimulates noradrenaline
- Dopamine

- Caffeine half-life
- 4 8 hours

- Caffeine half-life
- 4 8 hours

- Caffeine half-life
- 4 8 hours

Adenosine receptor

- Caffeine half-life
- 4 8 hours

• Tolerance