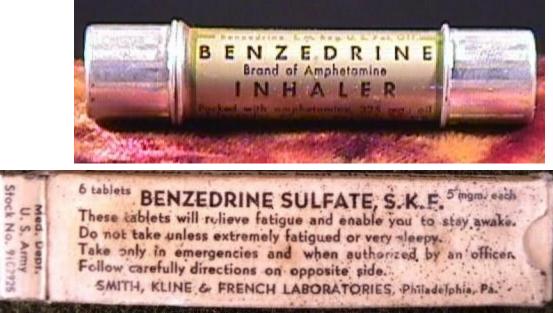

trasionic' release is sustained ionic release proceeding at a uniform, controlled rate in both stomach and intestines, eliminating sharp rises and declines in blood levels.

#### **Predictable Weight Loss**

Rx Biphetamine capsules containing a mixture of equal parts of amphetamine and dextro amphetamine in the form of a resin complex. Three strengths— Biphetamine 20 mg., 12½ mg., 7½ mg.

A leading life insurance company strikulic.

Far Literature and Samples, Write





#### **LOSE WEIGHT** FASTER & EASIER THAN EVER BEFORE!

*Increase your body's fat burning ability and your metabolism while suppressing appetite!* 

- Lose 2 to 5 pounds per week!
- 🏷 Maximum appetite suppression
- 🔚 Supercharges metabolism to burn fat



### Amphetamines

- Appetite suppressant
- Stimulant
- Alertness





#### AGGREGATE PRODUCTION QUOTA (KILOGRAMS) DEA DATA (1987 APA Ô ADD & ADHD) Methylphenidate (Ritalin) Amphetamine

Source: Frontline. (2001.) Statistics on stimulant use. PBS. Retrieved from https://www.pbs.org/wgbh/pages/frontline/shows/medicating/drugs/stats.html

### Amphetamines

| Commercial ADHA<br>Drug | Manufacturer      | Drug Name                        | Introduction/<br>Expiration |
|-------------------------|-------------------|----------------------------------|-----------------------------|
| Ritalin                 | Novartis          | methylphenidate<br>hydrochloride | 2002/2012                   |
| Adderall                | Shire Development | dextroamphetamine                | 2001/2012                   |
| <u>Vyvanse</u>          | Shire Development | Lisdexamfeta