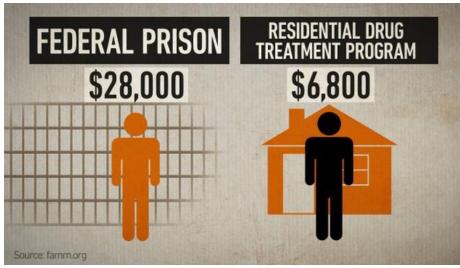

- 1980's "Latch-key kids"
  - After School Programs
- 5<sup>th</sup> Quarter events
- "Broken Window" Theory

- 1980's "Latch-key kids"
  - After School Programs
- 5<sup>th</sup> Quarter events
- "Broken Window" Theory
  - Community Improvement

- 1980's "Latch-key kids"
  - After School Programs
- 5<sup>th</sup> Quarter events
- "Broken Window" Theory
  - Community Improvement
- Police Relations

- 1980's "Latch-key kids"
  - After School Programs
- 5<sup>th</sup> Quarter events
- "Broken Window" Theory
  - Community Improvement
- Police Relations
- Alternatives to incarceration

- 1980's "Latch-key kids"
  - After School Programs
- 5<sup>th</sup> Quarter events
- "Broken Window" Theory
  - Community Improvement
- Police Relations
- Alternatives to incarceration
- Workplace Policy

- 1980's "Latch-key kids"
  - After School Programs
- 5<sup>th</sup> Quarter events
- "Broken Window" Theory
  - Community Improvement
- Police Relations
- Alternatives to incar
- Workplace Policy
- Places of Worship