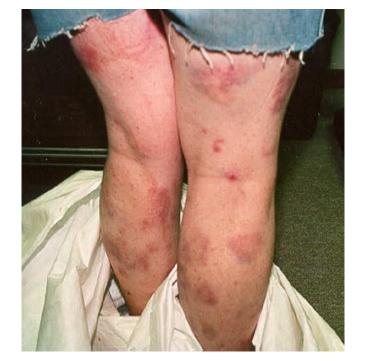

#### Oconto Marinette Rice Lake

- "Meth mouth"
- Dry mouth
- Grinding of teeth
- Poor oral hygiene
- Poor nutrition
- Caustic drug

Formication

- "Crank Bugs"
- "Meth Mites"
- Histamines

• FOX Cyclones – Discuss the unique dangers of products such as bath salts.