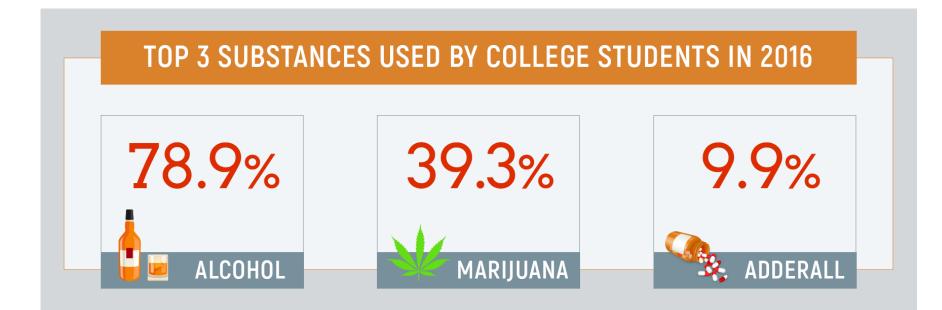

# Adderall Abuse in College

Source: Addiction Resources (n.d.) Alcohol and drug use in college – Switching anxiety for addiction. Retrieved from <a href="https://addictionresource.com/addiction/college/">https://addictionresource.com/addiction/college/</a>