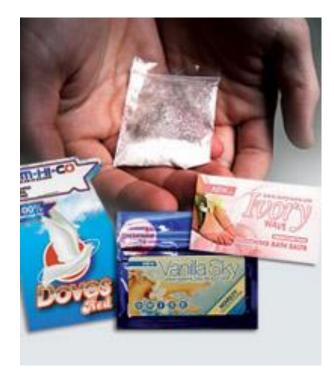

### Bath Salts & Flakka

- Ingested, injected, inhaled, vape
- Desired Effect
  - Energized
  - Hyper-stimulation
  - Euphoria
  - 15 min 4 hour high
- Side Effects
  - Poisoning
  - Suicidal thoughts & tendencies
  - Agitation, violent behavior
  - Hallucinations/psychosis "Zombie drug" "demon drug"
  - Hypertension/chest pain
  - Elevated body temperature