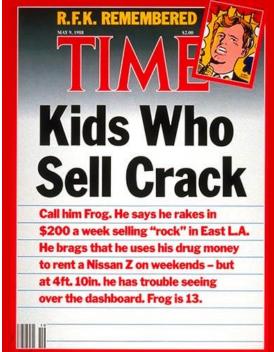

#### Cocaine

- Freebase
- Flammable

- 1g = \$80 (1/10g use)
- Cocaine + Baking Soda
- Less flammable

- Smoked
- 7 8 seconds intense onset

- Cheaper
- Faster

- Cocaine = Wealthy, successful, glamourous
- Crack = Poor, inner-city, gangs

#### Daryl Gates

- DARE
- SWAT
- Operation Hammer

#### Rap – NWA – Authority

- 1986 Anti-Drug Abuse Act
- Minimum jail sentences
- 500g of cocaine (\$20,000 value)
- 5g of crack (\$400 value)