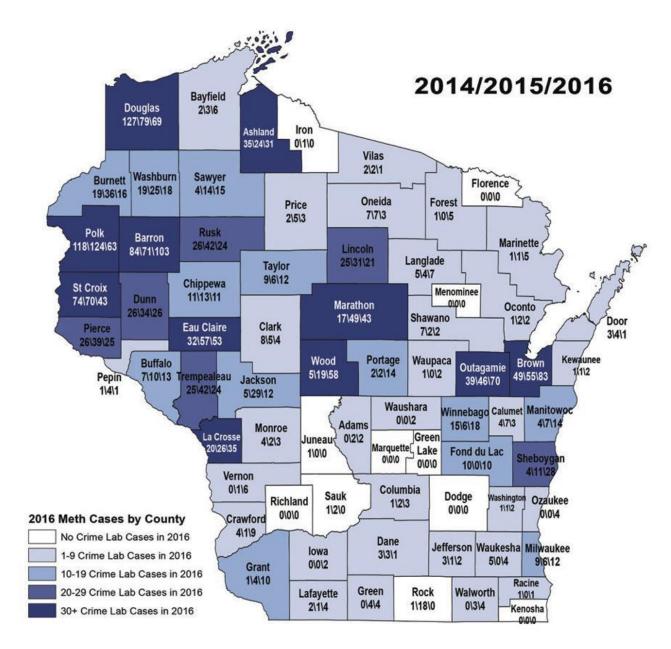

#### Meth submissions to state crimb lab

Keil

#### Manitowoc

Door

#### **Grand Chute**

Waupaca

#### Oconto Marinette Rice Lake

- "Meth mouth"
- Dry mouth
- Grinding of teeth
- Poor oral hygiene
- Poor nutrition
- Caustic drug

Formication

- "Crank Bugs"
- "Meth Mites"
- Histamines

• FOX Cyclones – Discuss the unique dangers of products such as bath salts.