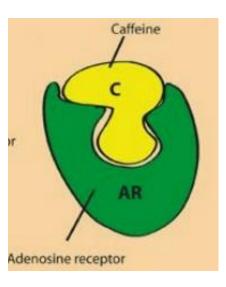

Source: Foster, J. (June 2018). Energy drink ingredients and what they do. Caffeineinformer. Retrieved from https://www.caffeineinformer.com/energy-drink-ingredients

Adenosine receptors

- Tired
- Vasodilation
- Oxygenation
- Sleep

Caffeine

- Adenosine agonist
- Vasoconstrictor
- Stimulates noradrenaline
- Dopamine

- Caffeine half-life
- 4 8 hours

- Caffeine half-life
- 4 8 hours

- Caffeine half-life
- 4 8 hours

Adenosine receptor

- Caffeine half-life
- 4 8 hours