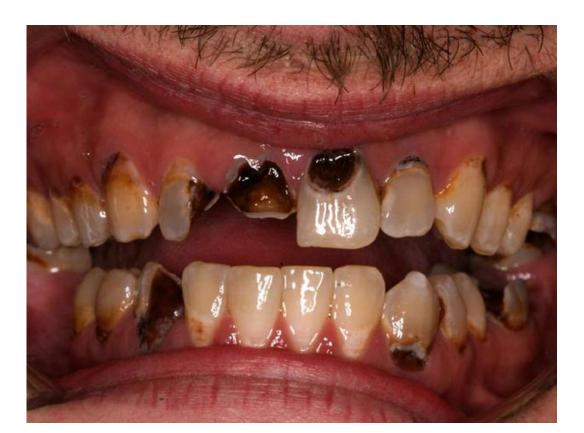

#### Oconto Marinette Rice Lake

- "Meth mouth"
- Dry mouth
- Grinding of teeth
- Poor oral hygiene
- Poor nutrition
- Caustic drug

Formication

- "Crank Bugs"
- "Meth Mites"
- Histamines

• FOX Cyclones – Discuss the unique dangers of products such as bath salts.