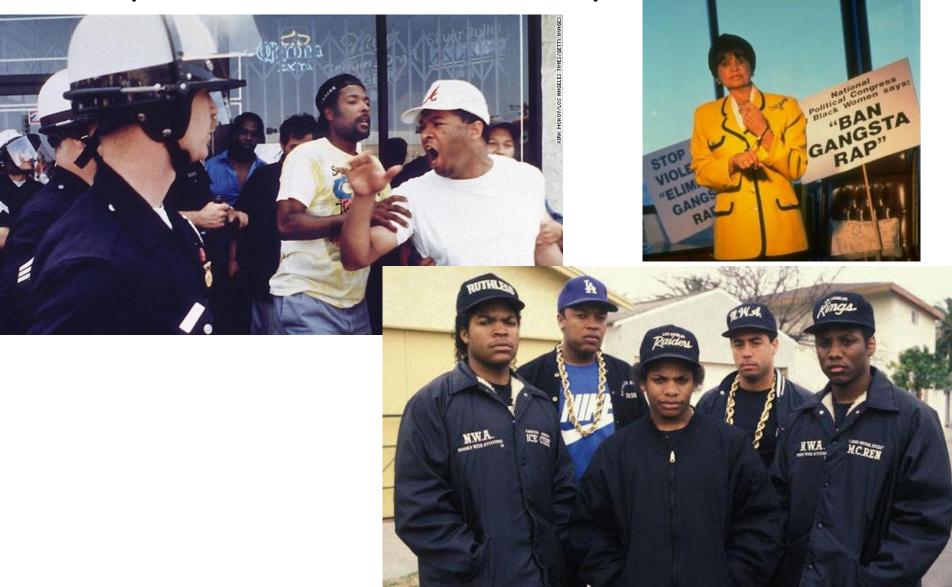

#### Rap – Run DMC - Authority

#### Rap – NWA – Authority

- 1986 Anti-Drug Abuse Act
- Minimum jail sentences
- 500g of cocaine (\$20,000 value)
- 5g of crack (\$400 value)