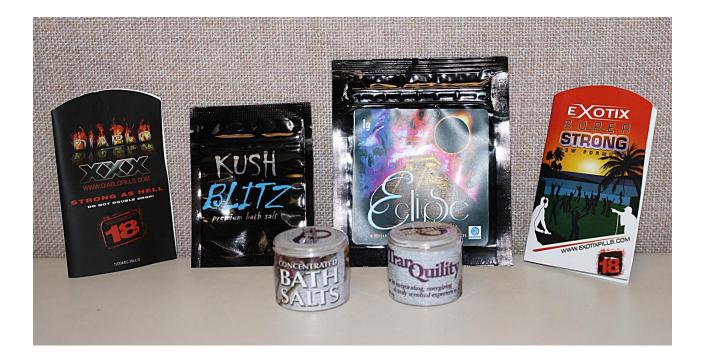

### Bath Salts & Flakka

- Ingested, injected, inhaled, vape
- Desired Effect
  - Energized
  - Hyper-stimulation
  - Euphoria
  - 15 min 4 hour high
- Side Effects
  - Poisoning
  - Suicidal thoughts & tendencies
  - Agitation, violent behavior
  - Hallucinations/psychosis "Zombie drug" "demon drug"
  - Hypertension/chest pain
  - Elevated body temperature