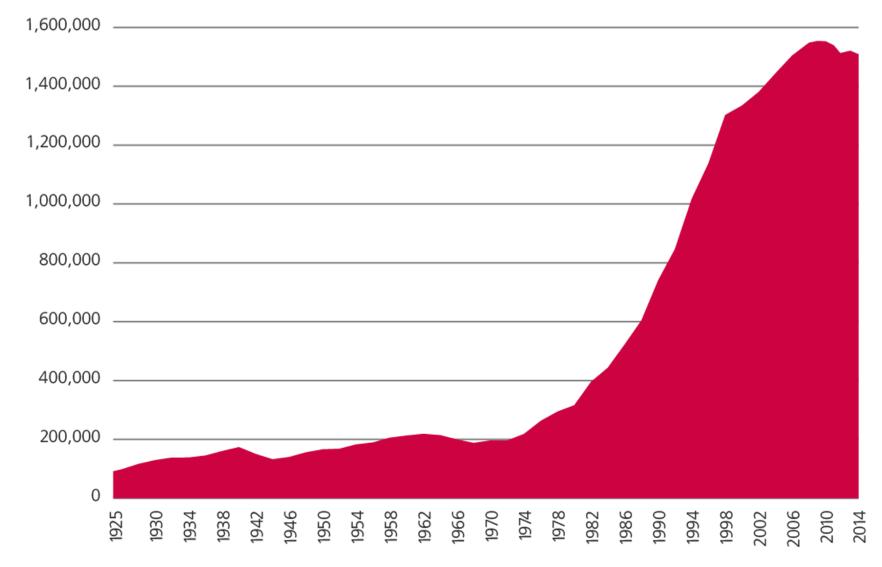

#### U.S. State and Federal Prison Population, 1925-2014

Source: Bureau of Justice Statistics Prisoners Series.