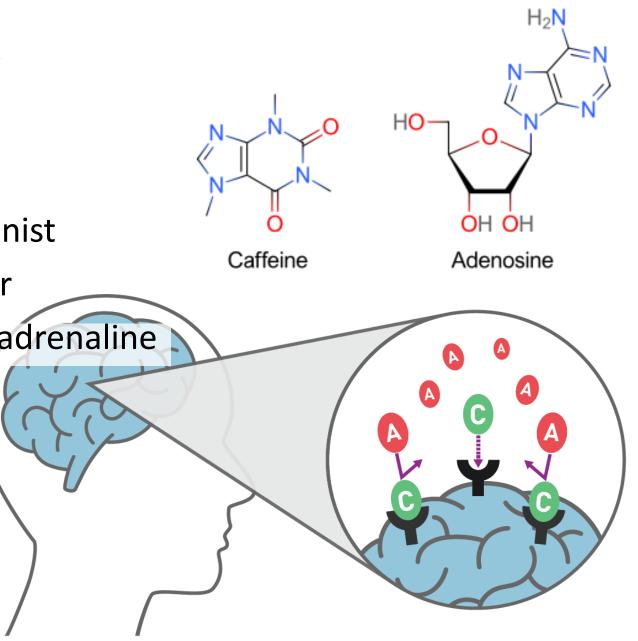

Source: Foster, J. (June 2018). Energy drink ingredients and what they do. Caffeineinformer. Retrieved from https://www.caffeineinformer.com/energy-drink-ingredients

Adenosine receptors

- Tired
- Vasodilation
- Oxygenation
- Sleep

Caffeine

- Adenosine agonist
- Vasoconstrictor
- Stimulates noradrenaline
- Dopamine

- Caffeine half-life
- 4 8 hours

- Caffeine half-life
- 4 8 hours

- Caffeine half-life
- 4 8 hours

Adenosine receptor

- Caffeine half-life
- 4 8 hours